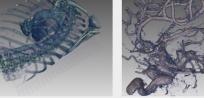

## Visualize Your Data on the Web with Glance

Glance is a light-weight web application that can visualize 3D volumes and geometry within your web browser. Glance excels at quickly visualizing your datasets, and boasts a wide range of controls to fine-tune your visualizations, including color and opacity transfer functions, slice coloring, geometry scalar visualization, and more. Additionally, ParaView users can export their scenes to a Glance file to simplify sharing visualizations.

## Key features:

- Light-weight and fast.
- Compatible with all modern browsers.
- Support for DICOM, NRRD, STL, OBJ, and more.
- Share your scenes via ParaView, or by exporting directly from Glance.
- Cost-effective, yet cutting-edge thanks to being open source.
- Well-supported by a strong user community and Kitware.